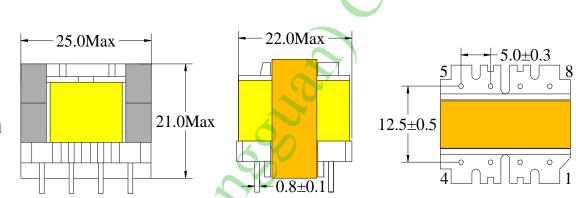

## **观**東莞市品展電子有限公司

P&Z Electronic (Dongguan) Co.,Ltd

E-mail:sale@dgpinzhan.com

Web site:http://www.dgpinzhan.com

Skype:justin029

High-frequency transformer ER25 Series

Parameters/Dimensions:
ER25 Type 1

Information: Shape:ER25

1 Power:25W

2 Mounting Orientation: Vertical 3 Size: 25 (W) \* 22 (L) \* 21 (H)

4 Effective Ae (mm2): 55.0